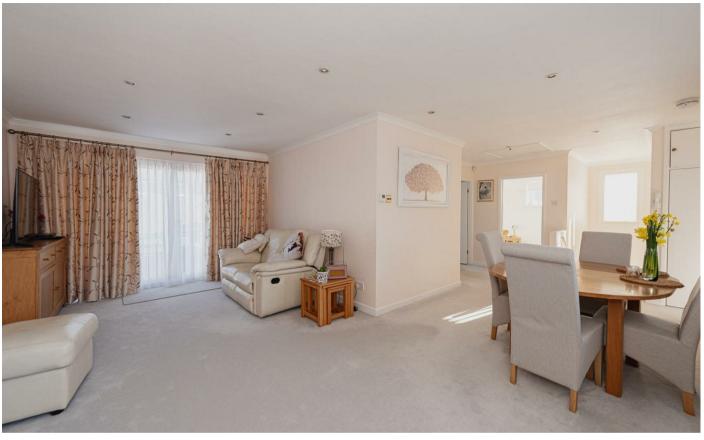

The Personal Agent are delighted to offer for sale this 874 sq ft two bedroom first floor maisonette.

The property benefits from a south facing garden and a garage with a driveway for two cars. Other benefits include a separate kitchen and a L-shaped lounge/dining room.

The property comprises an L-shaped lounge/dining room, a separate kitchen, two bedrooms, a bathroom and a separate WC.

Outside there is a south-facing garden and a driveway for two cars. The property is fully double glazed and gas central heating.