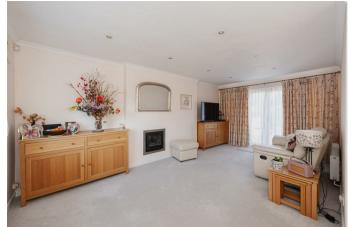

The Personal Agent are delighted to offer for sale this 874 sq ft two bedroom first floor maisonette.

The property benefits from a south facing garden and a garage with a driveway for two cars. Other benefits include a separate kitchen and a L-shaped lounge/dining room.

The property comprises an L-shaped lounge/dining room, a separate kitchen, two bedrooms, a bathroom and a separate WC.

Outside there is a south-facing garden and a driveway for two cars. The property is fully double glazed and gas central heating.