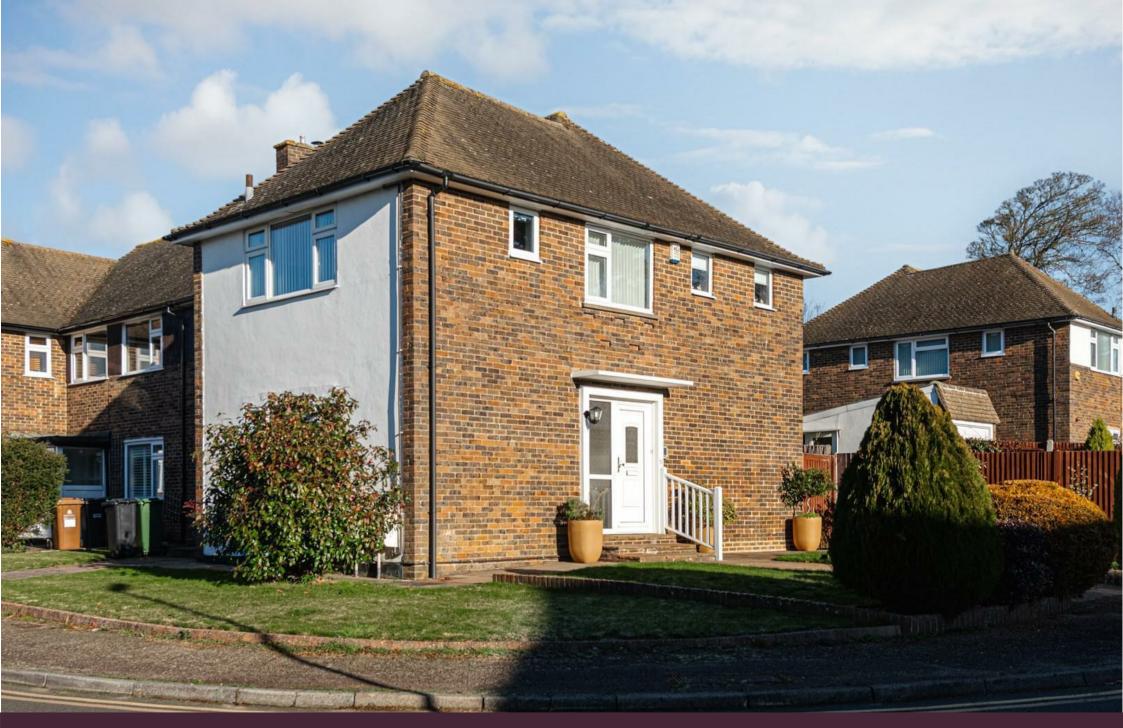

Courtlands Crescent, Banstead

The Personal Agent are delighted to offer for sale this 874 sq ft two bedroom first floor maisonette.

The property benefits from a south facing garden and a garage with a driveway for two cars. Other benefits include a separate kitchen and a L-shaped lounge/dining room.

The property comprises an L-shaped lounge/dining room, a separate kitchen, two bedrooms, a bathroom and a separate WC.

Outside there is a south-facing garden and a driveway for two cars. The property is fully double glazed and gas central heating.