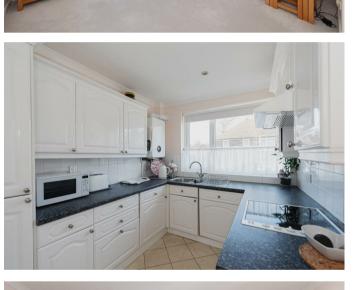

The Personal Agent are delighted to offer for sale this 874 sq ft two bedroom first floor maisonette.

The property benefits from a south facing garden and a garage with a driveway for two cars. Other benefits include a separate kitchen and a L-shaped lounge/dining room.

The property comprises an L-shaped lounge/dining room, a separate kitchen, two bedrooms, a bathroom and a separate WC.

Outside there is a south-facing garden and a driveway for two cars. The property is fully double glazed and gas central heating.