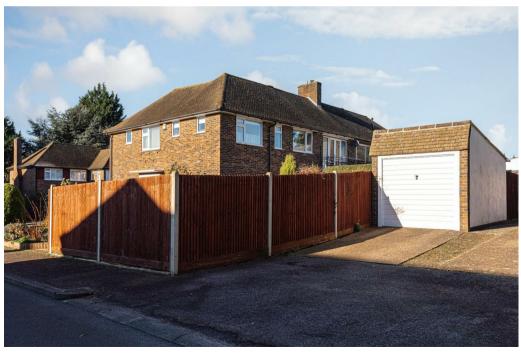

Courtlands Crescent, Banstead

The Personal Agent are delighted to offer for sale this 874 sq ft two bedroom first floor maisonette.

The property benefits from a south facing garden and a garage with a driveway for two cars. Other benefits include a separate kitchen and a L-shaped lounge/dining room.

The property comprises an L-shaped lounge/dining room, a separate kitchen, two bedrooms, a bathroom and a separate WC.

Outside there is a south-facing garden and a driveway for two cars. The property is fully double glazed and gas central heating.