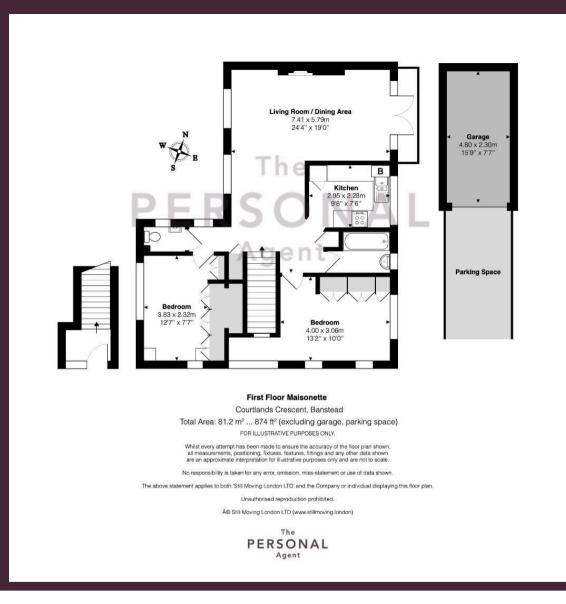

The Personal Agent are delighted to offer for sale this 874 sq ft two bedroom first floor maisonette.

The property benefits from a south facing garden and a garage with a driveway for two cars. Other benefits include a separate kitchen and a L-shaped lounge/dining room.

The property comprises an L-shaped lounge/dining room, a separate kitchen, two bedrooms, a bathroom and a separate WC.

Outside there is a south-facing garden and a driveway for two cars. The property is fully double glazed and gas central heating.